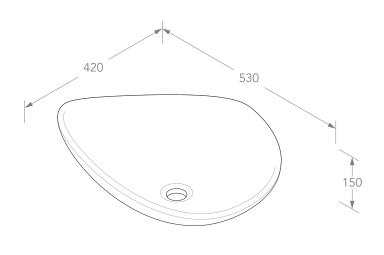

| PRODUCT    | FIORE              | MATERIAL | CERAMIC |
|------------|--------------------|----------|---------|
| CODE       | BT120              | COLOUR   | WHITE   |
| STYLE      | ABOVE COUNTER      | FINISH   | GLOSS   |
| DIMENSIONS | 530W X 420D X 150H |          |         |
| CAPACITY   | 7L TO RIM          |          |         |
| VERSION 3  | DATE 23/08/2021    |          |         |