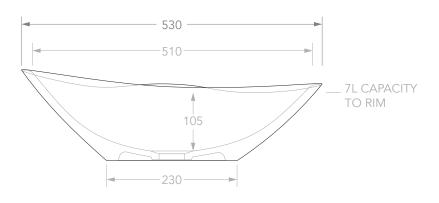

| PRODUCT    | FIORE              | MATERIAL | CERAMIC |
|------------|--------------------|----------|---------|
| CODE       | BT120              | COLOUR   | WHITE   |
| STYLE      | ABOVE COUNTER      | FINISH   | GLOSS   |
| DIMENSIONS | 530W X 420D X 150H |          |         |
| CAPACITY   | 7L TO RIM          |          |         |
| VERSION 3  | DATE 23/08/2021    |          |         |