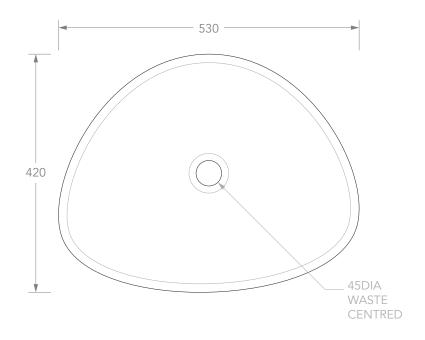

| PRODUCT    | FIORE              | MATERIAL | CERAMIC |
|------------|--------------------|----------|---------|
| CODE       | BT120              | COLOUR   | WHITE   |
| STYLE      | ABOVE COUNTER      | FINISH   | GLOSS   |
| DIMENSIONS | 530W X 420D X 150H |          |         |
| CAPACITY   | 7L TO RIM          |          |         |
| VERSION 3  | DATE 23/08/2021    |          |         |

BASIN CUTOUT IS A 75 DIAMETER HOLE.

ALL DIMENSIONS ARE IN MILLIMETRES. DO NOT MEASURE FROM DRAWING.