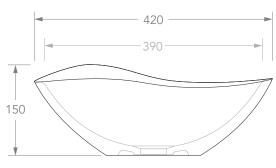

| PRODUCT    | FIORE              | MATERIAL | CERAMIC |
|------------|--------------------|----------|---------|
| CODE       | BT120              | COLOUR   | WHITE   |
| STYLE      | ABOVE COUNTER      | FINISH   | GLOSS   |
| DIMENSIONS | 530W X 420D X 150H |          |         |
| CAPACITY   | 7L TO RIM          |          |         |
| VERSION 3  | DATE 23/08/2021    |          |         |